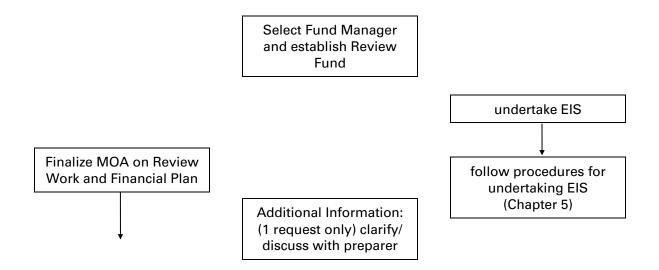

### FLOW CHART of SCOPING PROCESS



# **EIS Preparation and Submission**



### FLOW CHART of EIS REVIEW PROCESS





### FLOW CHART of IEE REVIEW PROCESS

(15 days)



### **FLOWCHART for ERA DETERMINATION**



| Finippine Lis System Legal and Regulatory Framework |      |                                                                                                                                                                                                                                                                  |
|-----------------------------------------------------|------|------------------------------------------------------------------------------------------------------------------------------------------------------------------------------------------------------------------------------------------------------------------|
| Laws/Regulations                                    | Year | Features