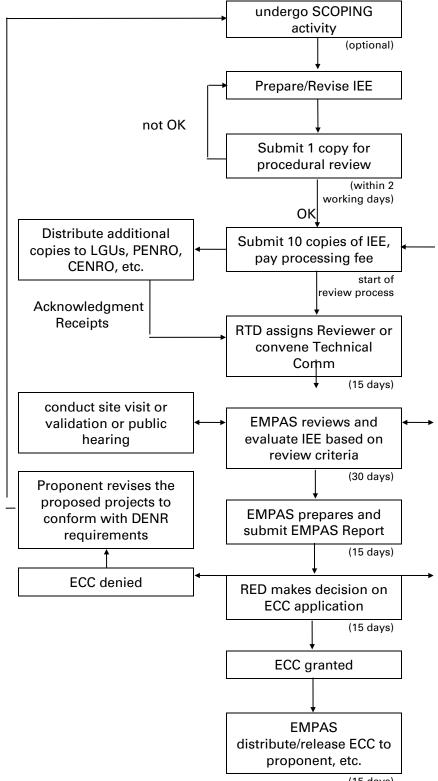

### FLOW CHART of SCOPING PROCESS



# **EIS Preparation and Submission**



### FLOW CHART of EIS REVIEW PROCESS





### FLOW CHART of IEE REVIEW PROCESS

(15 days)



### **FLOWCHART for ERA DETERMINATION**



| Finippine Lis System Legal and Regulatory Framework |      |                                                                                                                                                                                                                                                                  |
|-----------------------------------------------------|------|------------------------------------------------------------------------------------------------------------------------------------------------------------------------------------------------------------------------------------------------------------------|
| Laws/Regulations                                    | Year