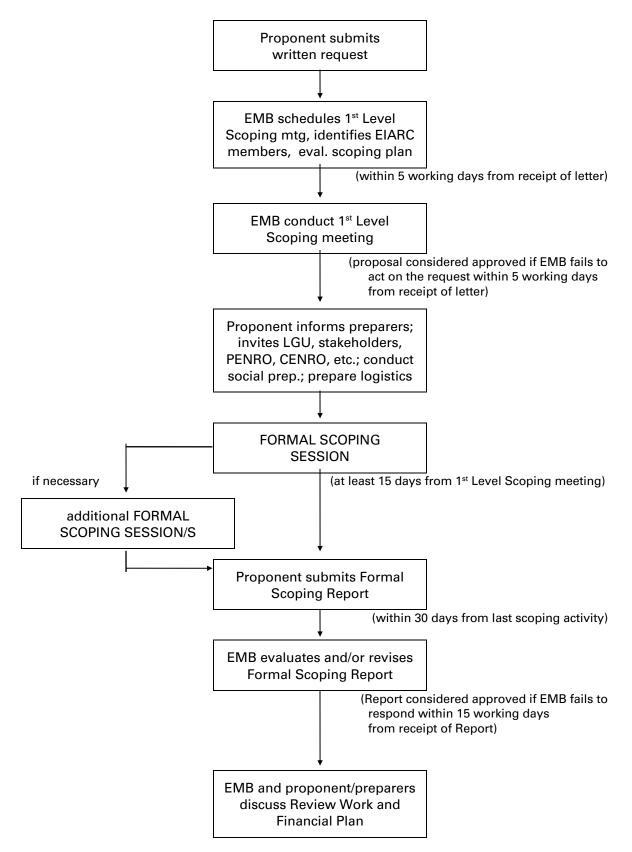

### FLOW CHART of SCOPING PROCESS



# **EIS Preparation and Submission**



### FLOW CHART of EIS REVIEW PROCESS





### FLOW CHART of IEE REVIEW PROCESS

(15 days)



### **FLOWCHART for ERA DETERMINATION**



| Finippine Lis System Legal and Regulatory Framework |      |                                                                                                                                                                                                                                                                  |
|-----------------------------------------------------|------|----------------------------------------------------------------------------------------------------------------------------------------------------------------------------------------------------------------------------------------------