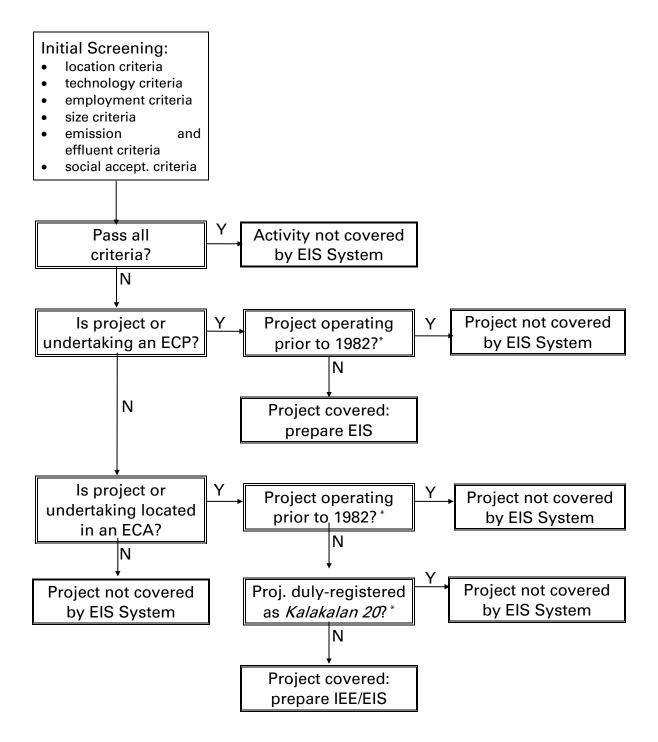

## **DETERMINATION of COVERAGE**

<sup>\*</sup> refer to guidelines on non-coverage for more details