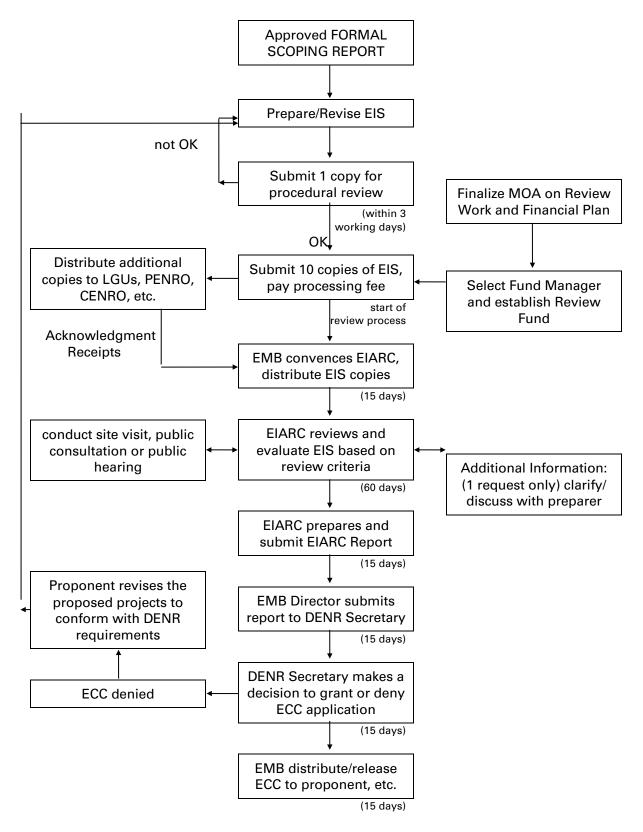

### FLOW CHART of SCOPING PROCESS



# **EIS Preparation and Submission**



### FLOW CHART of EIS REVIEW PROCESS





### FLOW CHART of IEE REVIEW PROCESS

(15 days)



### **FLOWCHART for ERA DETERMINATION**



| Finippine Lis System Legal and Regulatory Framework |      |                                                                                                                                                                                                                                                                  |
|-----------------------------------------------------|------|------------------------------------------------------------------------------------------------------------------------------------------------------------------------------------------------------------------------------------------------------------------|
| Laws/Regulations                                    | Ye