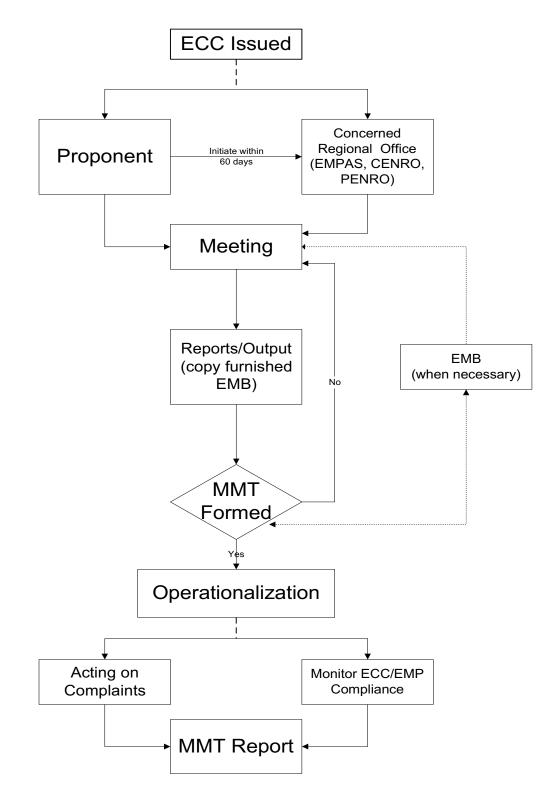

1981 | Proclaims certain areas and types of projects as<br>environmentally critical and within the scope of the EIS<br>System                                                                                                                                           |
| DENR<br>Administrative Order<br>96-37               | 1996 | Revising DAO 21, Series of 1992, to further strengthen<br>the implementation of the EIS System                                                                                                                                                                   |

#### Philippine EIS System Legal and Regulatory Framework

## **DETERMINATION of COVERAGE**



<sup>\*</sup> refer to guidelines on non-coverage for more details

## COMPLIANCE MONITORING PROCEDURAL FRAMEWORK



### PROCEDURAL FRAMEWORK for ESTABLISHMENT OF REVIEW FUND



## **PROCEDURAL FRAMEWORK for ESTABLISHMENT OF EGF**