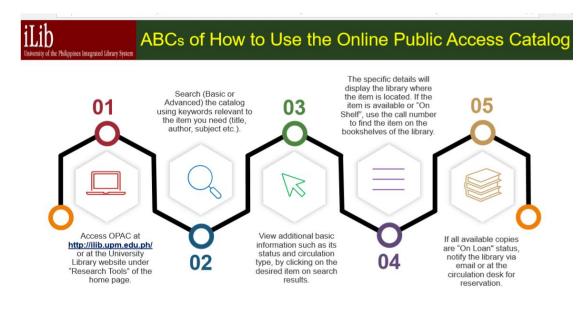

## 1. Online Public Access Catalog (OPAC)

All the available print resources especially **books** in each college library of UP Manila are searchable in the UP Integrated Library System (iLib) <u>http://ilib.upm.edu.ph/</u> which is a web-based catalog.

How to search the Online Public Access Catalog (please see attached "OPAC" for detailed step by step procedure)