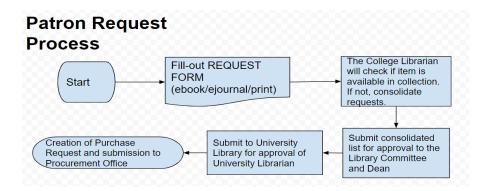

## 7. Procuring e-books

Towards the last quarter of each year, all requests for procurement of library resources has to be consolidated, submitted and included in the PPMP for them to be purchased the following year. Most of print materials are not acquired due to non-bidder even after several postings. Online resources are much easier to procure especially if the database is for renewal and with exclusive distributorship. Below is the process for procurement of requested library resources (print/online).