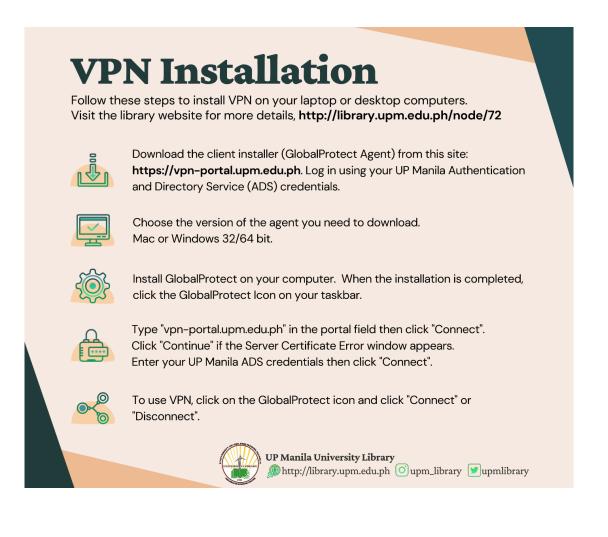

## 5. Virtual Private Network (VPN)

UP Manila library resources are searchable and accessible online remotely through the Virtual Private Network (VPN). This is constantly announced to UP Manila community including SHS during orientations and posted at the **UL website:** <u>http://library.upm.edu.ph/node/149</u>